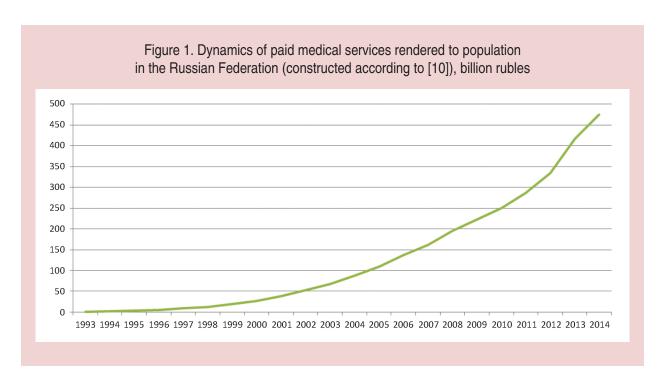

to population. So, the budget and insurance systems to finance healthcare are popular in the Russian Federation. At the same time, there is an almost exponential growth in paid medical services to population (*fig. 1*). The accelerated growth, in our view, reflects not only the development of the paid medical services system and growth in its revenues, but also the low quality and availability of medical services rendered by budget institutions of health care.