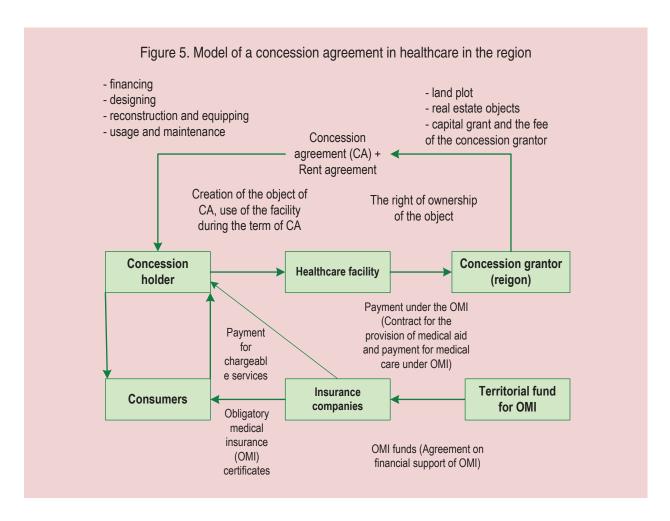

Concession is the most common and legally elaborated form of PPP in healthcare (tab. 2). A concession agreement gives an opportunity to extend the life of the project to 49 years, which sets the duration and contributes to the stability of relations between investors and authorities. In addition, it follows from the table data that the PPP projects in healthcare are mainly regional and municipal. On the one hand, this largely facilitates the possibility of concluding agreements on public-private partnership between the investor and the authorities in comparison with federal projects that require coordination of the project with the heads of federal ministries and departments and substantiation of national significance of the project. On the other hand, PPP projects in healthcare often require less funding. For example, the most expensive projects are PPP projects on establishing a dialysis center in the Pskov Oblast (1.2 billion rubles) and the Oblast Medical Rehabilitation Center in the Leningrad Oblast (2.0 billion rubles).

Law 115–FZ "On concession agreements" [17] contains an article devoted to public healthcare facilities. Under such collaboration, the company selected by competition invests funds in the reconstruction and equipment of the facility, becomes its manager for the term stipulated in the agreement and provides medical aid under the compulsory medical insurance system, at the same time receiving

profit off commercial services. But the concession bears certain risk — in the case of a classic concession, the state can lose control of the medical facility. Indeed, according to the Center for PPP Development, since the adoption of the law in 2005, eighteen concession agreements were concluded in Russia [18]. In particular, a hospital in Novosibirsk, the Family Planning Center in Kazan, Clinical Hospital No. 63 in Moscow (which is not functioning due to repair works) — these facilities are now operated as a concession. Twenty-three PPP projects in healthcare are now being implemented in the regions together with concession projects.