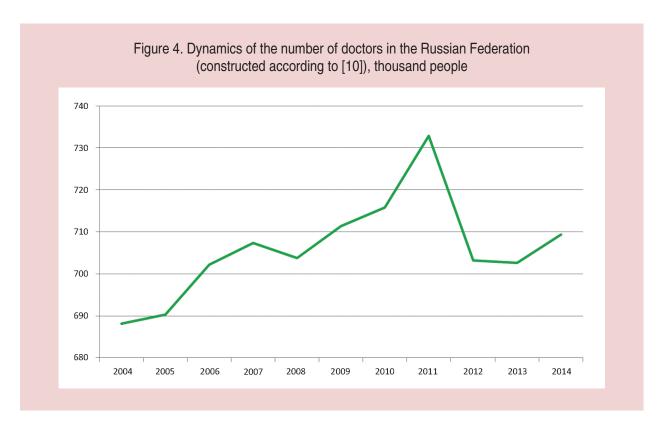

It is no coincidence that in 2014 the RF Accounts Chamber revealed a negative trend in the healthcare system optimization (fig. 2-4) [4]:

- 33.8 thousand beds are eliminated;
- shortage of doctors accounts to 55.2 thousand people;
- in-hospital mortality increased in 61 regions;
- number of deaths at home rose in 14 regions;
- number of unsuccessful emergency calls grew from 2.1 million in 2013 to 2.25 million in 2014;
- more than 17.5 thousand settlements have no medical aid.
- expenses for the purchase of medical equipment decreased from 37.7 billion rubles in 2013 to 18.62 billion rubles in 2014;
- due to restructuring the payroll increased only by 0.5%.