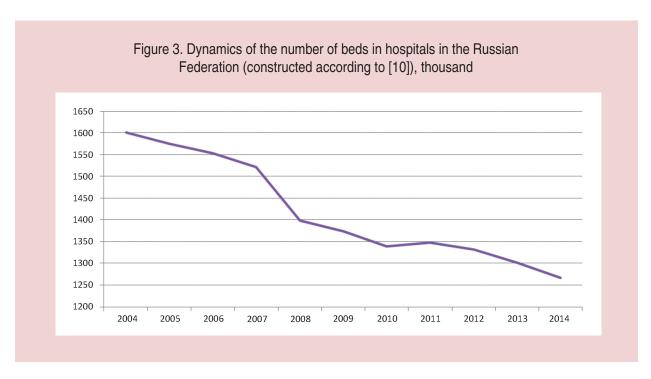

It is no coincidence that in 2014 the RF Accounts Chamber revealed a negative trend in the healthcare system optimization (fig. 2-4) [4]:

- 33.8 thousand beds are eliminated;
- shortage of doctors accounts to 55.2 thousand people;
- in-hospital mortality increased in 61 regions;
- number of deaths at home rose in 14 regions;
- number of unsuccessful emergency calls grew from 2.1 million in 2013 to 2.25 million in 2014;
- more than 17.5 thousand settlements have no medical aid.
- expenses for the purchase of medical equipment decreased from 37.7 billion rubles in 2013 to 18.62 billion rubles in 2014;
- due to restructuring the payroll increased only by 0.5%.