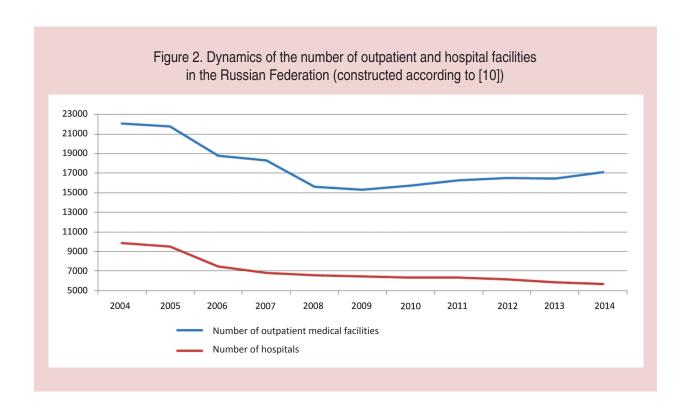

It is no coincidence that in 2014 the RF Accounts Chamber revealed a negative trend in the healthcare system optimization (fig. 2-4) [4]:

- 33.8 thousand beds are eliminated;
- shortage of doctors accounts to 55.2 thousand people;
- in-hospital mortality increased in 61 regions;
- number of deaths at home rose in 14 regions;
- number of unsuccessful emergency calls grew from 2.1 million in 2013 to 2.25 million in 2014;
- more than 17.5 thousand settlements have no medical aid.
- expenses for the purchase of medical equipment decreased from 37.7 billion rubles in 2013 to 18.62 billion rubles in 2014;
- due to restructuring the payroll increased only by 0.5%.